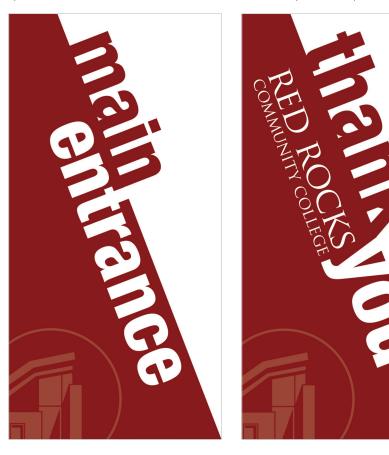

# RED ROCKS SIGNAGE & Banners 2017

Banners created to help identify all external entrances, internal areas, and campus-wide initiatives

tinafrierson.com

Light Pole Banners (west, east and rec center banners not pictured)